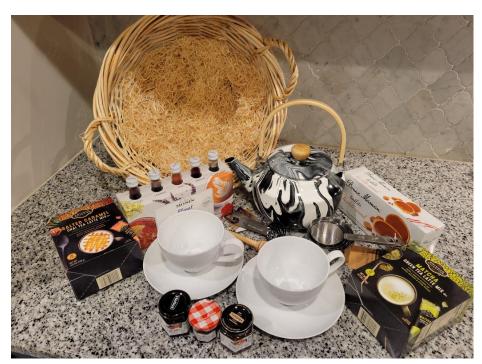

3. Alumni gift basket has a mug, coaster, spatula, Mitchell cookbook, The History of Mitchell Community College book, Mitchell made checkers game, T- shirt, a puzzle of the Huskins library and more!