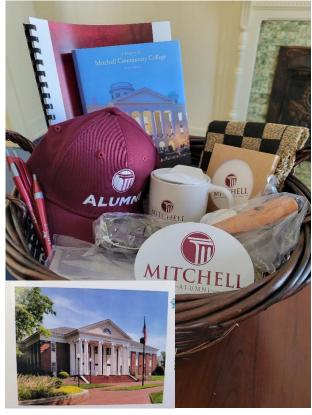

3. Alumni gift basket has a mug, coaster, spatula, Mitchell cookbook, The History of Mitchell Community College book, Mitchell made checkers game, T- shirt, a puzzle of the Huskins library and more!