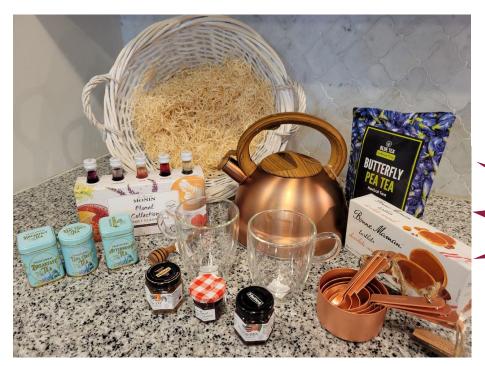

## Gift Baskets for Alumni Day May 20, Raffle Funds go to Alumni Association Scholarship

1. Old Fashioned Tea gift basket features a copper tea pot, assorted teas, glass cups, copper measuring cups with spoons, Monin nonalcoholic floral collection syrups for making specialty teas, lemonades and more!